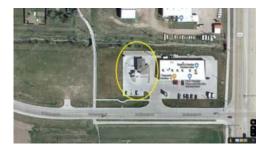

### <u>Business Office Removal Request for Proposals:</u>

#### **Project Description Summary**

Trius Federal Credit Union is inviting proposals for the removal of their business office located at 115 Cattlemen's Drive, Lexington, Nebraska, excavation, backfill and compact hole and level site in exchange for ownership of the building. All personal property will be removed from the building. Removal must be between Aug. 28, 2023 and Sept. 1, 2023. For more info, visit the learn more tab on our website.

#### **Bidders Meeting**

Prospective bidders may view the house by appointment, Monday - Friday 9am-5pm.

Please make appointments by contacting Dee Schriner at 308-237-6321 or dee.schriner@triusfcu.com.