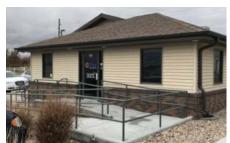

### <u>Business Office Removal Request for Proposals:</u>

#### **Project Description Summary**

Trius Federal Credit Union is inviting proposals for the removal of their business office located at 115 Cattlemen's Drive, Lexington, Nebraska, excavation, backfill and compact hole and level site in exchange for ownership of the building. All personal property will be removed from the building. Removal must be between Aug. 28, 2023 and Sept. 1, 2023. For more info, visit the learn more tab on our website.

#### **Bidders Meeting**

Prospective bidders may view the house by appointment, Monday - Friday 9am-5pm.

Please make appointments by contacting Dee Schriner at 308-237-6321 or dee.schriner@triusfcu.com.